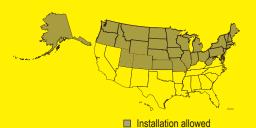

## **Notice**

Federal law allows this unit to be installed only in:

AK, CO, CT, ID, IL, IA, IN, KS, MA, ME, MI, MN, MO, MT, ND, NE, NH, NJ, NY, OH, OR, PA, RI,SD, UT, VT, WA, WV, WI, WY, and U.S. territories.

Federal law prohibits installation of this unit in other states.

Energy Efficiency Ratio (EER2): The installed system's minimum EER2 is11.2.