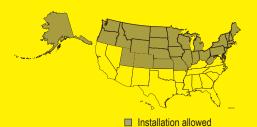

## **Notice**

Federal law allows this unit to be installed only in:

AK, CO, CT, ID, IL, IA, IN, KS, MA, ME, MI, MN, MO, MT, ND, NE, NH, NJ, NY, OH, OR, PA, RI,SD, UT, VT, WA, WV, WI, WY, and U.S. territories.

Federal law prohibits installation of this unit in other states.

Energy Efficiency Ratio (EER2): The installed system's minimum EER2 is11.2.