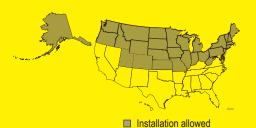

## **Notice**

Federal law allows this unit to be installed only in:

AK, CO, CT, ID, IL, IA, IN, KS, MA, ME, MI, MN, MO, MT, ND, NE, NH, NJ, NY, OH, OR, PA, RI,SD, UT, VT, WA, WV, WI, WY, and U.S. territories.

Federal law prohibits installation of this unit in other states.

Energy Efficiency Ratio (EER2): The installed system's minimum EER2 is11.2.