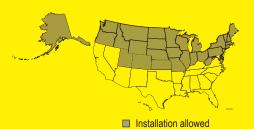

## **Notice**

Federal law allows this unit to be installed only in:

AK, CO, CT, ID, IL, IA, IN, KS, MA, ME, MI, MN, MO, MT, ND, NE, NH, NJ, NY, OH, OR, PA, RI,SD, UT, VT, WA, WV, WI, WY, and U.S. territories.

Federal law prohibits installation of this unit in other states.

Energy Efficiency Ratio (EER2): The installed system's minimum EER2 is11.2.