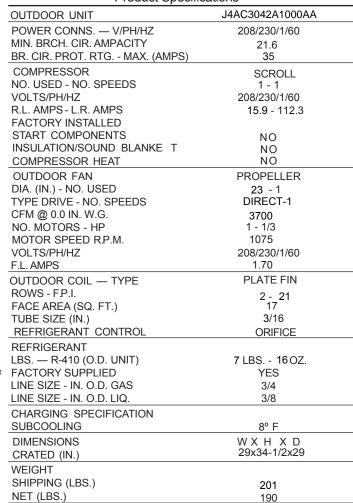

### J4AC3042A1000AA

| TAG: |  |
|------|--|
|      |  |

W

# SUBMITTAL

## 3.5 Ton Split System Air Conditioner - 1 Phase J4AC3042A1000AA

### **Product Specifications**



#### Н **AIR INLETS** LOUVERED PANELS ALLOW 12" MINIMUM CLEARANCE SERVICE ACCESS ALLOW 24" CLEARANCE NOTE: GRILL APPEARANCE MAY VARY. POWER WIRING CONTROL WIRING 7/8" (22.2mm) SEE DETAIL A **DETAIL A** KNOCKOUT 1-11/32" (34.5mm) ACCESS VALVLE FOR LOW PRESSURE NOTE: ONLY ADOPTED BY HEAT PUMP, CAN BE USED FOR MEASURING PRESSURE AFTER SWITCHOVER VALVE-SUCTION TO COMPRESSOR OR REFRIGERANT CHARGE. HOLE 1-3/32" (27.8mm) SERVICE **FITTING** SERVICE SUCTION LINE CONNECTION LIQUID LINE CONNECTION FITTING

#### NOTE: All dimensions are in mm/inches.

| Model           | Н             | W        | L        | LIQUID VALVE SIZE | GAS VALVE SIZE |
|-----------------|---------------|----------|----------|-------------------|----------------|
| J4AC3042A1000AA | 843 (33-3/16) | 710 (28) | 710 (28) | 3/8