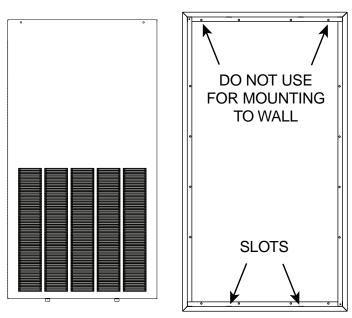

#### Installation Instructions

1. Ensure there is a structural frame to mount the sheet metal frame. See the frame rough opening dimensions.

Secure the metal frame to the wall using the (8) #10-1¼" screws provided. The frame should be oriented with the clips at the top of the frame.
NOTE: Do not use the 1 ¼ " long screws in the holes with clips.

3. Place the tabs of the louvered panel into the bottom slots of the frame.

4. Secure the louvered panel to the frame using the (2)  $\#10-\frac{3}{4}$ " white screws provided.

BAYTMMWALLPNLS (Single) BAYTMMWALLPNL1 (Pack of 20)