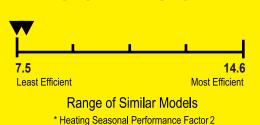

## ERECYCUDE Heat Pump TwentyThreeC, LLC

Heat Pump Cooling and Heating Split System

Cooling Efficiency Rating (SEER2)\* 14.30-15.20

Range of Similar Models
\* Seasonal Energy Efficiency Ratio 2

Heating
Efficiency Rating (HSPF2)\*
7.50-7.80

This system's efficiency ratings depend on the coil your contractor installs with this unit. The heating efficiency rating varies slightly in different geographic regions. Ask your contractor for details.