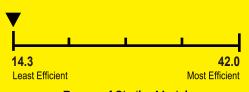

## Cooling Efficiency Rating (SEER2)\* 14.30-14.30

Range of Similar Models

\* Seasonal Energy Efficiency Ratio2

Heating
Efficiency Rating (HSPF2)\*
7.50-7.50

This system's efficiency ratings depend on the coil your contractor installs with this unit. The heating efficiency rating varies slightly in different geographic regions. Ask your contractor for details.