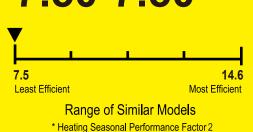

## Cooling Efficiency Rating (SEER2)\* 14.30-14.30

Range of Similar Models

\* Seasonal Energy Efficiency Ratio2

Heating
Efficiency Rating (HSPF2)\*
7.50-7.50

This system's efficiency ratings depend on the coil your contractor installs with this unit. The heating efficiency rating varies slightly in different geographic regions. Ask your contractor for details.