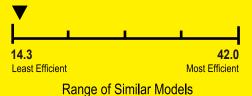

## Cooling Efficiency Rating (SEER2)\* 15.20-15.20

\* Seasonal Energy Efficiency Ratio 2

Heating Efficiency Rating (HSPF2)\* 7.50-7.50

\* Heating Seasonal Performance Factor 2

For energy cost info, visit productinfo.energy.gov