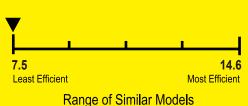

## Cooling Efficiency Rating (SEER2)\* 15.20-15.20

\* Seasonal Energy Efficiency Ratio 2

Heating Efficiency Rating (HSPF2)\* 7.50-7.50

\* Heating Seasonal Performance Factor 2

For energy cost info, visit productinfo.energy.gov