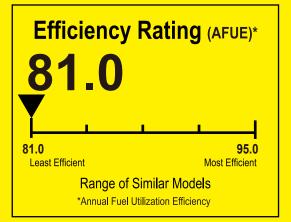

## ENERGYGUIDE

Furnace weatherized Natural Gas TwentyThreeC, LLC Model J4PG4042E1090AA

For energy cost info, visit productinfo.energy.gov

Energy Efficiency Ratio (EER2): This unit's EER2 is 10.6.