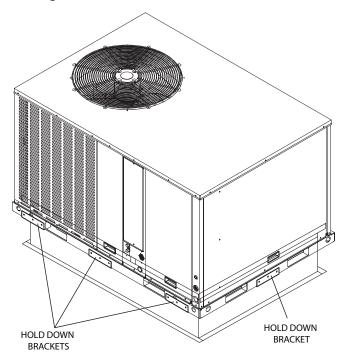

#### **Installation Instructions**

These instructions are organized for an easy step-by step procedure.

Prior to setting the packaged unit onto the curb, attach the eight (8) brackets to the curb flange.
 There will be three (3) brackets on each of the long sides of the unit and one (1) bracket on each of the short sides of the unit. Each bracket will require three (3) of the #12 x 3/4" self drilling screws supplied in the kit and attach to the curb flange as shown in Figures 1 and 2.

Figure 2. JAYEXMK001A Bracket Locations

**NOTE**: 3 brackets on each of the long sides and 1 bracket on each of the short sides.

TwentyThreeC, LLC 800 Beaty Street, Davidson, NC 28036 www.oxboxhvac.com

Since the manufacturer has a policy of continuous product and product data improvement, it reserves the right to change the design and specification without notice.