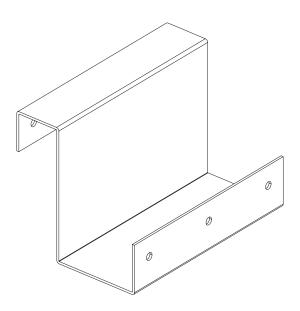

#### **Kit Contents**

| Items                        | Quantity |
|------------------------------|----------|
| Bracket                      | 8        |
| Self drilling #12-3/4 Screws | 48       |

#### **Installation Instructions**

These instructions are organized for an easy step-by step procedure.

Prior to setting the packaged unit onto the curb, attach the eight (8) brackets to the curb flange.
 There will be three (3) brackets on each of the long sides of the unit and one (1) bracket on each of the short sides of the unit. Each bracket will require three (3) of the #12 x 3/4" self drilling screws supplied in the kit and attach to the curb flange as shown in Figures 1 and 2.