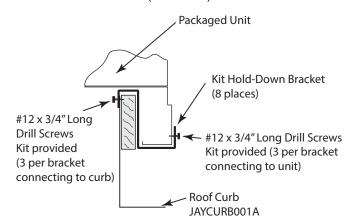

#### **Installation Instructions**

These instructions are organized for an easy step-by step procedure.

Prior to setting the packaged unit onto the curb, attach the eight (8) brackets to the curb flange.
 There will be three (3) brackets on each of the long sides of the unit and one (1) bracket on each of the short sides of the unit. Each bracket will require three (3) of the #12 x 3/4" self drilling screws supplied in the kit and attach to the curb flange as shown in Figures 1 and 2.

Figure 1. JAYEXMK001A Installation
Unit Mounted To Full Perimeter Curb
(JAYCURB)

2. Place the packaged unit on top of the curb. Using three (3) additional #12x3/4" self drilling screws per bracket, attach the brackets to the unit base rail.